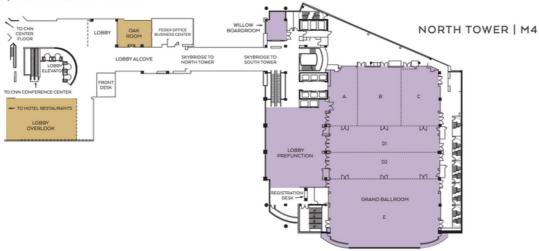

#### OMNI ATLANTA HOTEL AT CNN CENTER MEETING SPACE

PLEASE NOTE: Grand Ballroom E will host keynote and featured sessions and opens directly to the Exhibit Hall, allowing for maximum visibility and traffic throughout the summit. The Exhibit Hall will be located in Ballroom D1 and D2, poster sessions will take place in Ballroom C (subject to change).